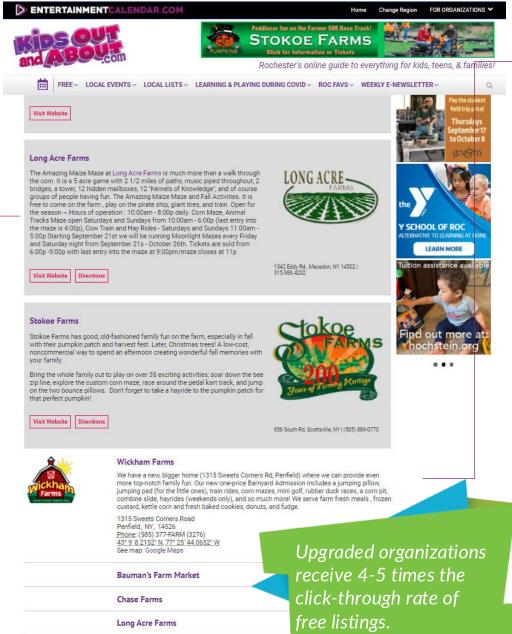

**SAMPLE ARTICLE** 

Pully's Farm Market

UPGRADE LISTING

Upgrade organization listing on our site from free to paid: \$100/month

- Appear at the top of the calendar, highlighted with graphics. They will be clicked on 4-5 times more than those of non-upgraded organizations underneath.
- Appear at the top of relevant organization lists on special pages for the time they are upgraded.
- Upgraded listing with data entry
- Have a dedicated page on which to promote the organization's information including descriptions, details and links.
- Your events are featured frequently on our social media postings.
- Upgraded organizations are more likely to be chosen in the Editor's Choice day-by-day events list in our weekly e-newsletter.